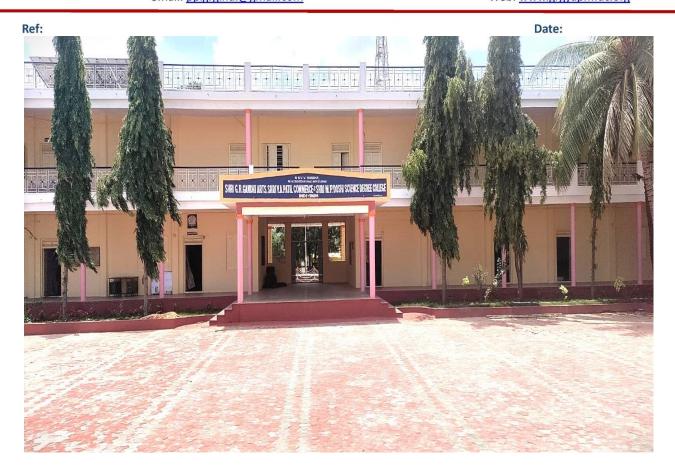

#### Speech competition on Government policies for gender equality in India

- Laxmi Hugar --B,A-1<sup>st Sem</sup>
  Shruti khaski ----B.Sc- 3<sup>rd</sup> Sem
- 3. Arti Biradar-----B.A 5<sup>th</sup> Sem