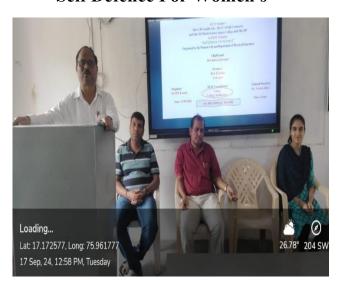

| Kannada Department               | 16-10-2024 |

IQAC Co-ordinator,

Shri Shanteshwar Vidyavardhak Sangha, Shri Gulabachand Ravaji Gandhi Arts, Shri Yashavantaray Annaray Patil Commerce and Shri Manikachand Phulachand Doshi Science Degree College, INDI-586209. Dist: Vijayapur.

INDI 586209 ollege Code 5225

Principal Shri Shanteshwar Vidyavardhak Sangha, Shri Gulabachand Ravaji Gandhi Arts, Shri Yashavantaray Annaray Patll Commerce and Shri Manikachand Phulachand Doshi Science Degree College, INDI-586209. Dist: Vijayapur.

#### Speech competition on Government policies for gender equality in India

- Laxmi Hugar --B,A-1<sup>st Sem</sup>
  Shruti khaski ----B.Sc- 3<sup>rd</sup> Sem
- 3. Arti Biradar-----B.A 5<sup>th</sup> Sem









#### Self Defence For Women's"



# Women contribution to society On line Speech by Dr. Shambhu balegar





Shri Shanteshwar Vidyavardhak Sangha, Shri Gulabachand Ravaji Gandhi Arts, Shri Yashavantaray Annaray Patil Commerce and Shri Manikachand Phulachand Doshi Science Degree College, INDI-586209. Dist: Vijayapur.



Principal Shri Shanteshwar Vidyavardhak Sangha, Shri Gulabachand Ravaji Gandhi Arts, Shri Yashavantaray Annaray Patll Commerce and Shri Manikachand Phulachand Doshi Science Degree College, INDI-586209. Dist: Vijayapur.



# Special Lecture on "Inspiring Women"